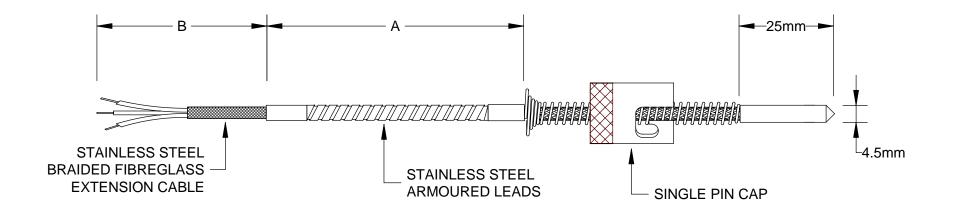

|                                                          | TEMPERATURE CONTROLS PTY LTD                                                                                        |                                          |                                                                                                                                                                             |          |               |
|----------------------------------------------------------|---------------------------------------------------------------------------------------------------------------------|------------------------------------------|-----------------------------------------------------------------------------------------------------------------------------------------------------------------------------|----------|---------------|
| RTD PT100 3 WIRE<br>YM3 STYLE ASSEMBLY<br>ARMOURED LEADS | CONDITIONS<br>THIS DRAWING IS OUR<br>EXCLUSIVE PROPERTY<br>AND MUST NOT BE                                          | PHONE : (02<br>MELBOURNE<br>PHONE : (03) | YAMMA ST SEFTON , NSW 2162<br>2) 9721 8644 FAX : (02) 9738 9339<br>E: 8/280 Whitehall St<br>YARRAVILLE VIC 3013<br>9 9687 0000 FAX : (03) 9687 1900<br>s@temperature.com.au |          | unated States |
|                                                          | COPIED OR HANDED<br>TO ANY OTHER PARTIES<br>WITH OUT WRITTEN<br>PERMISSION. IT SHALL<br>BE RETURNED UPON<br>REQUEST | TITLE                                    |                                                                                                                                                                             |          |               |
|                                                          |                                                                                                                     | SIZE : A4                                | DATE : 05/09/12                                                                                                                                                             | DWG NO : | SD 6011       |
|                                                          |                                                                                                                     | SCALE : NTS                              | DRAWING BY R.B                                                                                                                                                              | REV : 00 |               |